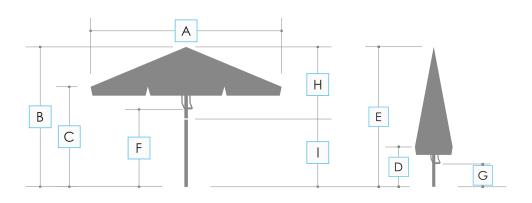

Easy To Transport

| Size            | 3 m / 8                                                                | 4 m / 8                                                              |
|-----------------|------------------------------------------------------------------------|----------------------------------------------------------------------|
| Dimensions [mm] | A: 3000 F: 1870 B: 2620 G: 970 C: 2100 H: 1720 D: 1070 I: 1000 E: 2620 | A: 4000 F: 1900 B: 2820 G: 610 C: 2100 H: 2250 D: 780 I: 650 E: 2820 |