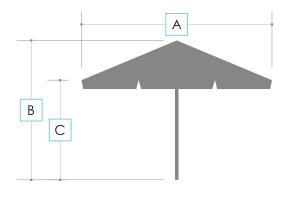

## Telescop

| Size            | 3 x 3 m                                             | 3,5 x 3,5 m                                         | 4 x 4 m                                            |
|-----------------|-----------------------------------------------------|-----------------------------------------------------|----------------------------------------------------|
| Dimensions [mm] | A: 3000<br>B: 2870<br>C: 2090<br>D: 1170<br>E: 3380 | A: 3500<br>B: 2940<br>C: 2075<br>D: 1030<br>E: 3660 | A: 4000<br>B: 3110<br>C: 2020<br>D: 970<br>E: 3900 |