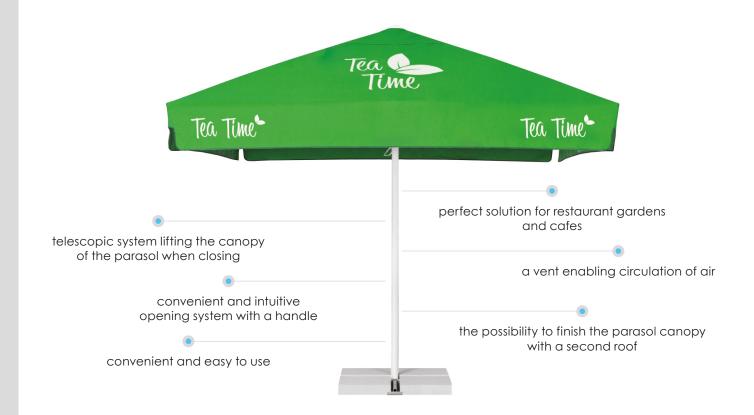

## Canopy finish

with valance

without valance

with vent

second roof

| Size           | 3 x 3 m           | 3,5 x 3,5 m | 4 x 4 m |
|----------------|-------------------|-------------|---------|
| Opening system | telescopic-handle |             |         |