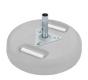

## Optional:

- + Mobile set for parasol bases
- + Protective cover
- + Rain gutters
- + Walls
- + Detachable wind valance for sunshade parasols