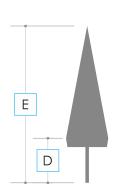

## Telescop

| Size            | 3 x 3 m                                             | 3,5 x 3,5 m                                         | 4 x 4 m                                            |
|-----------------|-----------------------------------------------------|-----------------------------------------------------|----------------------------------------------------|
| Dimensions [mm] | A: 3000<br>B: 2870<br>C: 2090<br>D: 1170<br>E: 3380 | A: 3500<br>B: 2940<br>C: 2075<br>D: 1030<br>E: 3660 | A: 4000<br>B: 3110<br>C: 2020<br>D: 970<br>E: 3900 |