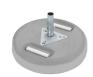

## Optional:

- + Mobile set for parasol bases
- + Protective cover
- + Rain gutters
- + Walls
- + Detachable wind valance for sunshade parasols