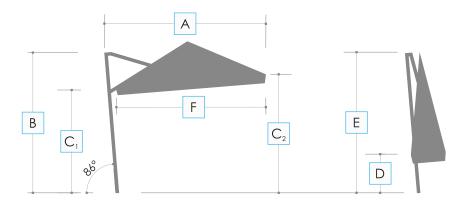

| Size            | 3 x 3 m                                                                            |
|-----------------|------------------------------------------------------------------------------------|
| Dimensions [mm] | A: 3315 E: 2605 B: 2605 F: 3000 C <sub>1</sub> : 2040 C <sub>2</sub> : 2140 D: 500 |