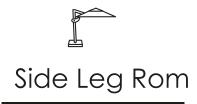

| Size            | 3 x 3 m                                                                            |
|-----------------|------------------------------------------------------------------------------------|
| Dimensions [mm] | A: 3315 E: 2605 B: 2605 F: 3000 C <sub>1</sub> : 2040 C <sub>2</sub> : 2140 D: 500 |



## Printing techniques







flat printing



hand screen printing



woven fabric



Type of fabric

woven fabric made of recycled yarn (as an option)

## Canopy finish



with valance



without valance



with vent



| Size           | 3 x 3 m          |
|----------------|------------------|
| Opening system | crank and handle |
|                |                  |

|              | Canopy finish |
|--------------|---------------|
| Vent         | as a standard |
|