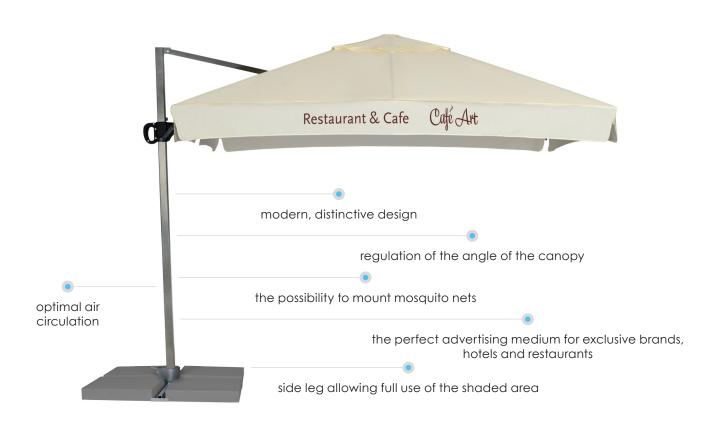

## Canopy finish

with valance

without valance

with vent

| Size           | 3 x 3 m          |
|----------------|------------------|
| Opening system | crank and handle |
|                |                  |

|              | Canopy finish |
|--------------|---------------|
| Vent         | as a standard |
| Without vent | -             |
| Second roof  | -             |

| Type and colour of frame                    | aluminum, grey RAL 9022 |
|---------------------------------------------|-------------------------|
| Number of ribs                              | 8                       |
|                                             |                         |
| Permissible maximum wind speed [m/s (km/h)] | 7,9 (28)                |
| Pole diameter [mm]                          | 60 x 60                 |

## Optional:

+ Protective cover

+ Mosquito net