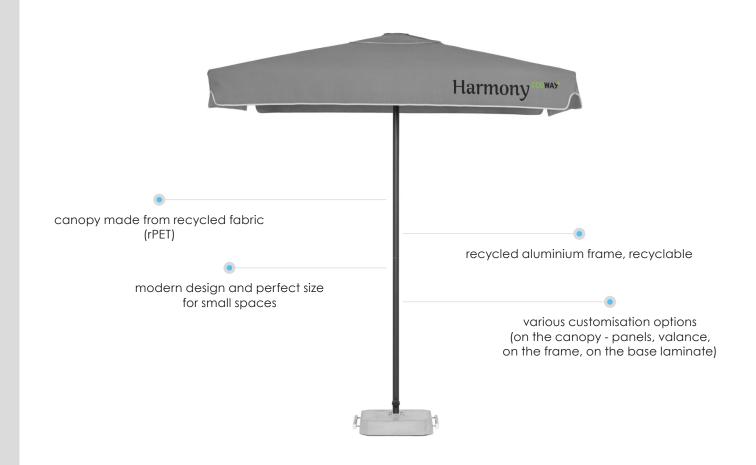

## Printing techniques

flat printing

## Type of fabric

woven fabric made of recycled yarn

| Type and colour of frame                    | aluminum + steel, anthracite RAL 7021, mat |
|---------------------------------------------|--------------------------------------------|
| Number of ribs                              | 4                                          |
|                                             |                                            |
| Permissible maximum wind speed [m/s (km/h)] | 7,9 (28)                                   |
| Pole diameter [mm]                          | 40                                         |
| Packing [mm]                                | cardboard box 1715 x 215 x 230             |

## Optional:

+ Protective cover

+ Steel base cover

+ Laminated sticker with any print on the base

+ Engraving on the frame

laminated sticker with any print as an optional

steel base cover as an additional option