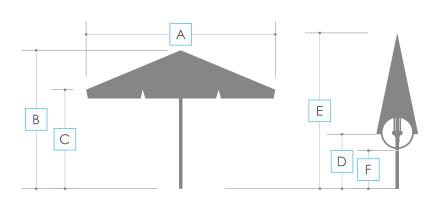

| Size            | 2 x 2 m                                                                                 |  |
|-----------------|-----------------------------------------------------------------------------------------|--|
| Dimensions [mm] | <b>A:</b> 2000 <b>B:</b> 2350 <b>C:</b> 2055 <b>D:</b> 940 <b>E:</b> 2350 <b>F:</b> 700 |  |