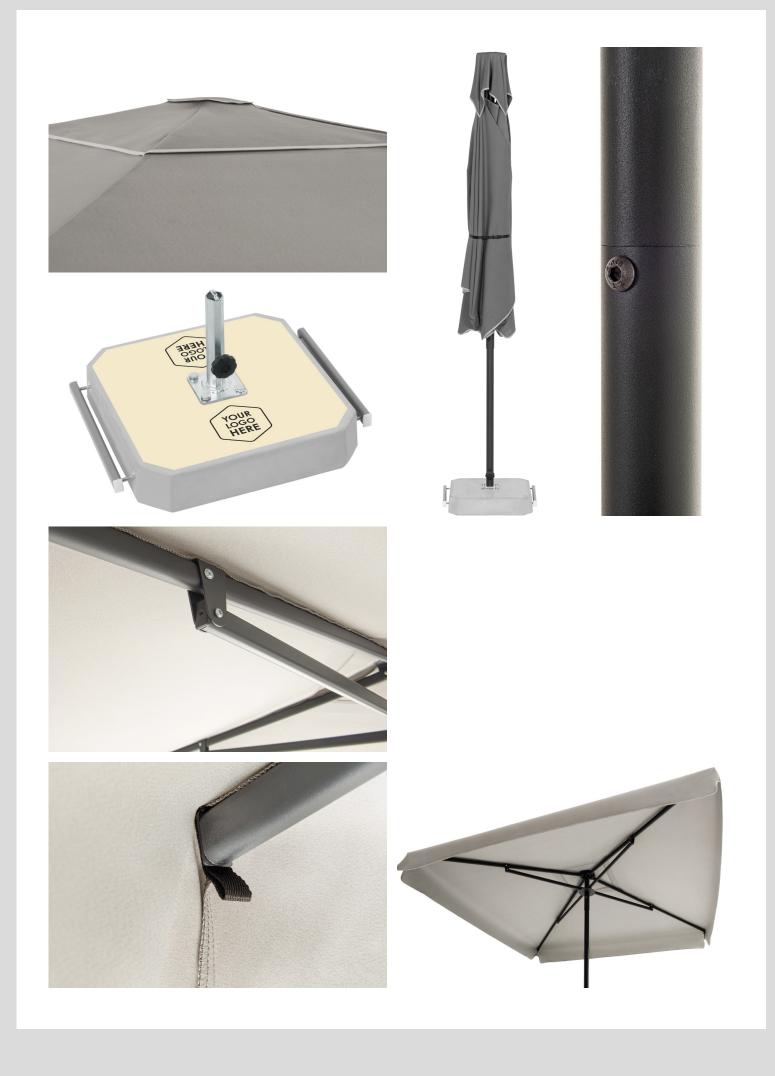

| Size            | 2 x 2 m                                                                                 |  |
|-----------------|-----------------------------------------------------------------------------------------|--|
| Dimensions [mm] | <b>A:</b> 2000 <b>B:</b> 2350 <b>C:</b> 2055 <b>D:</b> 940 <b>E:</b> 2350 <b>F:</b> 700 |  |

## Printing techniques

flat printing

## Type of fabric

woven fabric made of recycled yarn

## Canopy finish

without valance

| Size           | 2 x 2 |
|----------------|-------|
| Opening system | skip  |

|              | Canopy finish |
|--------------|---------------|
| Vent         | as a standard |
| Without vent | -             |
| Second roof  | -             |

| Type and colour of frame                    | aluminum + steel, anthracite RAL 7021, mat |
|---------------------------------------------|--------------------------------------------|
| Number of ribs                              | 4                                          |
|                                             |                                            |
| Permissible maximum wind speed [m/s (km/h)] | 7,9 (28)                                   |
| Pole diameter [mm]                          | 40                                         |
| Packing [mm]                                | cardboard box 1715 x 215 x 230             |

## Optional:

+ Protective cover

+ Steel base cover

+ Laminated sticker with any print on the base

+ Engraving on the frame

laminated sticker with any print as an optional

steel base cover as an additional option