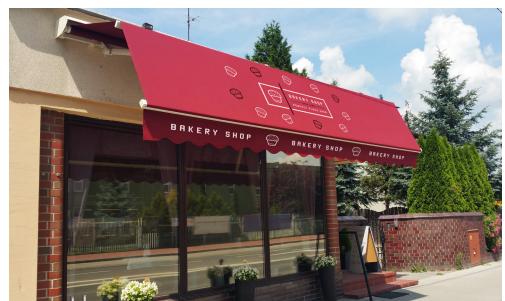

## Cassette-free awning

| Width [m]      | 3,1 - 6,0 | 3,6 - 6,0 | 4,2 - 6,0 | 4,2 - 6,0 |
|----------------|-----------|-----------|-----------|-----------|
| Outreach [m]   | 2,5       | 3,0       | 3,0       | 3,5       |
| Weight [kg/lm] | 14        | 14        | 14        | 14        |

| Cover               | acrylic, Airtex (PVC-coated polyester), polyester               |  |
|---------------------|-----------------------------------------------------------------|--|
| Printing techniques | screen printing (polyester, acrylic), digital printing (Airtex) |  |
| Frame colour        | cream, grey, anthracite                                         |  |
| Valance             | straight or wavy                                                |  |
| Inclination angle   | 5° - 30°                                                        |  |
| Open arms angle     | 140° and 170°                                                   |  |
| Wind class          | 1 or 2                                                          |  |
| Installation        | to the facade                                                   |  |
| Opening system      | crank                                                           |  |
| Packing             | cardboard box 30 cm x 30 cm x width (width + ~20 cm)            |  |
|                     |                                                                 |  |

## Optional

- + electric motor, steering remote
- + weather station
- + telescopic supports to reinforce the awning structure cannot be used with the weather station