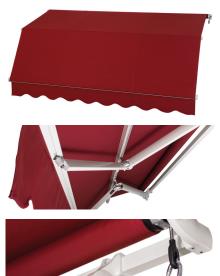

## Cassette-free awning

| Width [m]      | 3,1 - 6,0 | 3,6 - 6,0 | 4,2 - 6,0 | 4,2 - 6,0 |
|----------------|-----------|-----------|-----------|-----------|
| Outreach [m]   | 2,5       | 3,0       | 3,0       | 3,5       |
| Weight [kg/lm] | 14        | 14        | 14        | 14        |

| Cover               | acrylic, Airtex (PVC-coated polyester), polyester               |  |
|---------------------|-----------------------------------------------------------------|--|
| Printing techniques | screen printing (polyester, acrylic), digital printing (Airtex) |  |
| Frame colour        | cream, grey, anthracite                                         |  |
| Valance             | straight or wavy                                                |  |
| Inclination angle   | 5° - 30°                                                        |  |
| Open arms angle     | 140° and 170°                                                   |  |
| Wind class          | 1 or 2                                                          |  |
| Installation        | to the facade                                                   |  |
| Opening system      | crank                                                           |  |
| Packing             | cardboard box 30 cm x 30 cm x width (width + ~20 cm)            |  |
|                     |                                                                 |  |

## Optional

- + electric motor, steering remote
- + weather station
- + telescopic supports to reinforce the awning structure cannot be used with the weather station