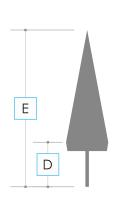

| Type and colour of frame                    | aluminum, white |           |                             |           |           |           |
|---------------------------------------------|-----------------|-----------|-----------------------------|-----------|-----------|-----------|
| Number of ribs                              | 4               | 4         | 4 or 8                      | 8         | 8         | 8         |
|                                             |                 |           |                             |           |           |           |
| Permissible maximum wind speed [m/s (km/h)] | 7,9 (28)        | 10,7 (38) | 4: 7,9 (28)<br>8: 10,7 (38) | 10,7 (38) | 10,7 (38) | 10,7 (38) |
| Pole diameter [mm]                          | 40              | 50        | 50                          | 50        | 50        | 50        |