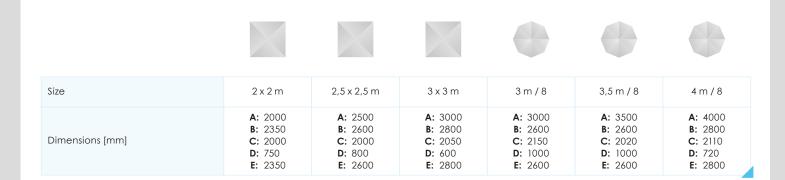

## Canopy finish

with valance

without valance

with valve

| Size           | 2 x 2 m   | 2,5 x 2,5 m | 3 x 3 m | 3 m / 8 | 3,5 m / 8 | 4 m / 8 |
|----------------|-----------|-------------|---------|---------|-----------|---------|
| Opening system | easyshift |             |         |         |           |         |

|               | Canopy finish |               |               |               |               |               |
|---------------|---------------|---------------|---------------|---------------|---------------|---------------|
| Vent          | -             | as option     | as a standard | as option     | as option     | as option     |
| Without valve | as a standard | as a standard | as option     | as a standard | as a standard | as a standard |
| Second roof   |               |               | -             | _             |               |               |

| Type and colour of frame                    | aluminum, white |           |                             |           |           |           |
|---------------------------------------------|-----------------|-----------|-----------------------------|-----------|-----------|-----------|
| Number of ribs                              | 4               | 4         | 4 or 8                      | 8         | 8         | 8         |
|                                             |                 |           |                             |           |           |           |
| Permissible maximum wind speed [m/s (km/h)] | 7,9 (28)        | 10,7 (38) | 4: 7,9 (28)<br>8: 10,7 (38) | 10,7 (38) | 10,7 (38) | 10,7 (38) |
| Pole diameter [mm]                          | 40              | 50        | 50                          | 50        | 50        | 50        |