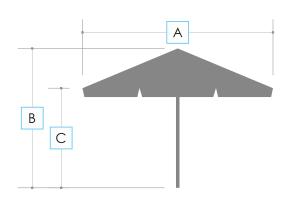

| Type and colour of frame                    | aluminum, white |           |                             |           |           |           |
|---------------------------------------------|-----------------|-----------|-----------------------------|-----------|-----------|-----------|
| Number of ribs                              | 4               | 4         | 4 or 8                      | 8         | 8         | 8         |
|                                             |                 |           |                             |           |           |           |
| Permissible maximum wind speed [m/s (km/h)] | 7,9 (28)        | 10,7 (38) | 4: 7,9 (28)<br>8: 10,7 (38) | 10,7 (38) | 10,7 (38) | 10,7 (38) |
| Pole diameter [mm]                          | 40              | 50        | 50                          | 50        | 50        | 50        |