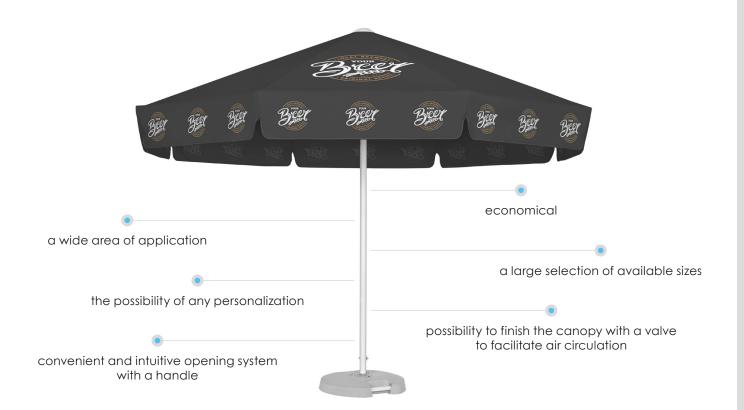

## Printing techniques



digital printing



flat printing



hand screen printing









woven fabric made of recycled yarn (as an option)

## Canopy finish



with valance



without valance



with valve













| Size           | 2 x 2 m   | 2,5 x 2,5 m | 3 x 3 m | 3 m / 8 | 3,5 m / 8 | 4 m / 8 |
|----------------|-----------|-------------|---------|---------|-----------|---------|
| Opening system | easyshift |             |         |         |           |         |

|               | Canopy finish |               |               |               |               |               |
|---------------|---------------|---------------|---------------|---------------|---------------|---------------|
| Vent          | -             | as option     | as a standard | as option