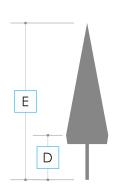

| Size            | 2 x 3 m                                                                                    | 3 x 4 m                                                                                    |
|-----------------|--------------------------------------------------------------------------------------------|--------------------------------------------------------------------------------------------|
| Dimensions [mm] | A <sub>1</sub> : 2000<br>A <sub>2</sub> : 3000<br>B: 2870<br>C: 2370<br>D: 1340<br>E: 3220 | A <sub>1</sub> : 3000<br>A <sub>2</sub> : 4000<br>B: 2960<br>C: 2370<br>D: 1000<br>E: 3530 |