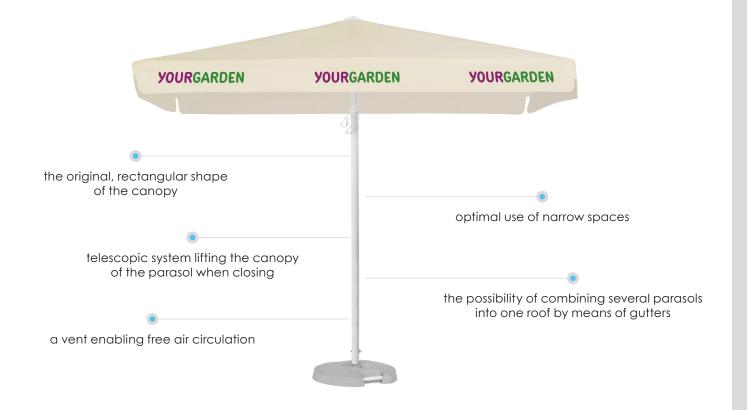

## Canopy finish

with valance

without valance

with vent

| Size           | 2 x 3 m           | 3 x 4 m |
|----------------|-------------------|---------|
| Opening system | telescopic-handle |         |

|              | Canopy finish |               |
|--------------|---------------|---------------|
| Vent         | -             | as a standard |
| Without vent | as a standard | as option     |
| Second roof  |               | -             |