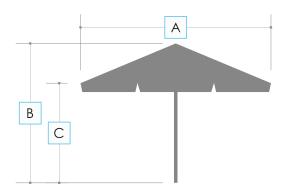

| Size            | 2 x 3 m                                                                                    | 3 x 4 m                                                                                    |
|-----------------|--------------------------------------------------------------------------------------------|--------------------------------------------------------------------------------------------|
| Dimensions [mm] | A <sub>1</sub> : 2000<br>A <sub>2</sub> : 3000<br>B: 2870<br>C: 2370<br>D: 1340<br>E: 3220 | A <sub>1</sub> : 3000<br>A <sub>2</sub> : 4000<br>B: 2960<br>C: 2370<br>D: 1000<br>E: 3530 |